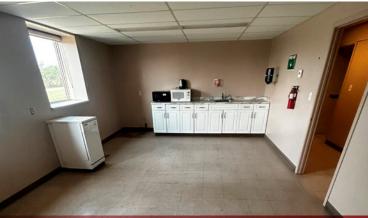

## PROPERTY DESCRIPTION

- 9,200 sq.ft.± office/warehouse and quonsets on 5.16 acres
- Two access points into the property
- Fully gated and fenced, asphalt and gravel yard
- Main floor office area includes reception, private offices, washroom, and boardroom
- Second floor office has private offices and shared office space, washrooms, and lunchroom
- Air conditioning in office
- Parking in front of building and yard storage
- Ideal for owner/user businesses
- Site is well located on the southern border of the Acheson Structure Plan Boundary
- West of HWY 60 on HWY 628 (continuation of the Whitemud Freeway)
- Adjacent 5.09 acre lot also available for purchase