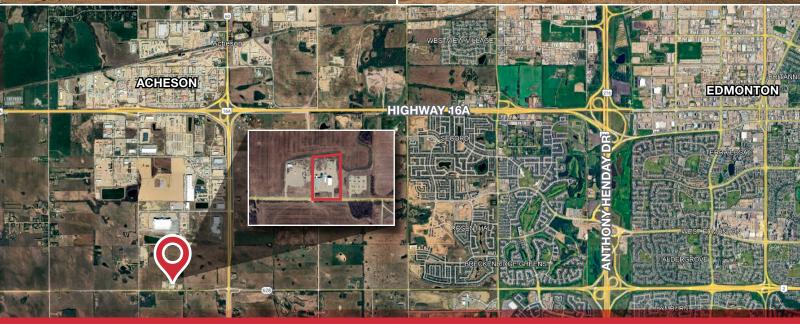

## PROPERTY DESCRIPTION

- 9,200 sq.ft.± office/warehouse and quonsets on 5.16 acres
- Two access points into the property
- Fully gated and fenced, asphalt and gravel yard
- Main floor office area includes reception, private offices, washroom, and boardroom
- Second floor office has private offices and shared office space, washrooms, and lunchroom
- Air conditioning in office
- Parking in front of building and yard storage
- Ideal for owner/user businesses
- Site is well located on the southern border of the Acheson Structure Plan Boundary
- West of HWY 60 on HWY 628 (continuation of the Whitemud Freeway)
- Adjacent 5.09 acre lot also available for purchase

## ACHESON OFFICE/WAREHOUSE

27278 HIGHWAY 628

| ACHESON, AB

**N**ICommercial

SALE PRICE

AREA AVAILABLE 9,200 sq.ft.± LEGAL DESCRIPTION Plan 9420960, Lot 3 ZONING IRD - Industrial Reserve District SITE/YARD SIZE 5.16 acres± **AVAILABLE** Immediately **PROPERTY** Shop & Office: 99' x 78' **DIMENSIONS** Medium Quonset: 29' x 49' Heated by overhead heaters Concrete floor and sliding doors Attached Cold Storage: 39' x 25' Large Quonset: 89' x 27' > No heat, for storage only Unfinished Quonset: 90' x 115' 1993 YEAR BUILT POWER 225 amps 120/208 volts, Phase 3 (TBC) LOADING All Grade: Shop/Office: 2 (12' x 20') + 1 (10' x 10') Cold Storage: (14' x 12') Large Quonset: (10' x 14') PROPERTY TAXES \$31,622.62 (2024)