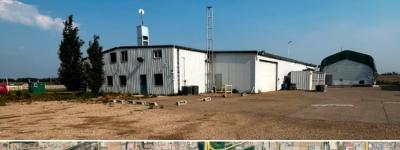

## PROPERTY DESCRIPTION

- 9,200 sq.ft.± office/warehouse and quonsets on 5.16 acres
- Two access points into the property
- Fully gated and fenced, asphalt and gravel yard
- Main floor office area includes reception, private offices, washroom, and boardroom
- Second floor office has private offices and shared office space, washrooms, and lunchroom
- Air conditioning in office
- Parking in front of building and yard storage
- Ideal for owner/user businesses
- Site is well located on the southern border of the Acheson Structure Plan Boundary
- West of HWY 60 on HWY 628 (continuation of the Whitemud Freeway)
- Adjacent 5.09 acre lot also available for purchase

## ACHESON OFFICE/WAREHOUSE

27278 HIGHWAY 628

| ACHESON, AB

**N**ICommercial

SALE PRICE

AREA AVAILABLE 9,200 sq.ft.± LEGAL DESCRIPTION Plan 9420960, Lot 3 ZONING IRD - Industrial Reserve District SITE/YARD SIZE 5.16 acres± **AVAILABLE** Immediately **PROPERTY** Shop & Office: 99' x 78' **DIMENSIONS** Medium Quonset: 29' x 49' Heated by overhead heaters Concrete floor and sliding doors Attached Cold Storage: 39' x 25' Large Quonset: 89' x 27' > No heat, for storage only Unfinished Quonset: 90' x 115' 1993 YEAR BUILT POWER 225 amps 120/208 volts, Phase 3 (TBC) LOADING All Grade: Shop/Office: 2 (12' x 20') + 1 (10' x 10') Cold Storage: (14' x 12') Large Quonset: (10' x 14') PROPERTY TAXES \$31,622.62 (2024)