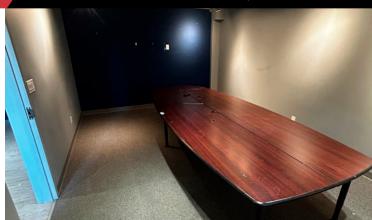

## PROPERTY DESCRIPTION

- 9,200 sq.ft.± office/warehouse and quonsets on 5.16 acres
- Two access points into the property
- Fully gated and fenced, asphalt and gravel yard
- Main floor office area includes reception, private offices, washroom, and boardroom
- Second floor office has private offices and shared office space, washrooms, and lunchroom
- Air conditioning in office
- Parking in front of building and yard storage
- Ideal for owner/user businesses
- Site is well located on the southern border of the Acheson Structure Plan Boundary
- West of HWY 60 on HWY 628 (continuation of the Whitemud Freeway)
- Adjacent 5.09 acre lot also available for purchase