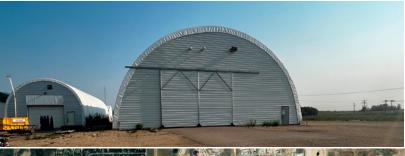

## ACHESON OFFICE/WAREHOUSE

27278 HIGHWAY 628

| ACHESON, AB

**N**ICommercial

SALE PRICE

AREA AVAILABLE 9,200 sq.ft.± LEGAL DESCRIPTION Plan 9420960, Lot 3 ZONING IRD - Industrial Reserve District SITE/YARD SIZE 5.16 acres± **AVAILABLE** Immediately **PROPERTY** Shop & Office: 99' x 78' **DIMENSIONS** Medium Quonset: 29' x 49' Heated by overhead heaters Concrete floor and sliding doors Attached Cold Storage: 39' x 25' Large Quonset: 89' x 27' > No heat, for storage only Unfinished Quonset: 90' x 115' 1993 YEAR BUILT POWER 225 amps 120/208 volts, Phase 3 (TBC) LOADING All Grade: Shop/Office: 2 (12' x 20') + 1 (10' x 10') Cold Storage: (14' x 12') Large Quonset: (10' x 14') PROPERTY TAXES \$31,622.62 (2024)