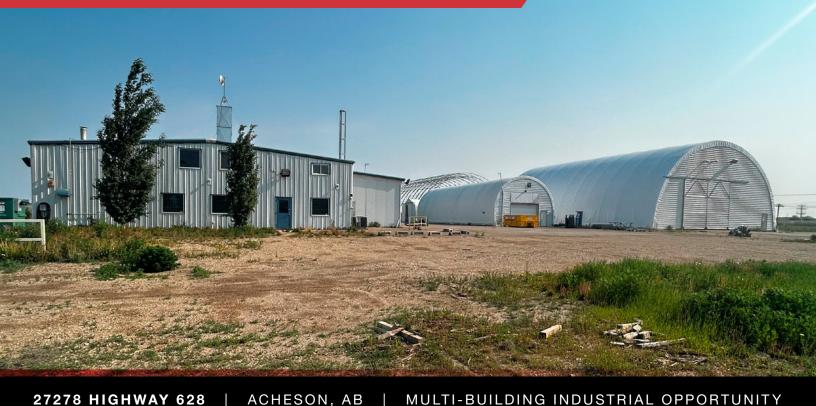

## PROPERTY DESCRIPTION

- 9,200 sq.ft.± office/warehouse and quonsets on 5.16 acres
- Two access points into the property
- Fully gated and fenced, asphalt and gravel yard
- Main floor office area includes reception, private offices, washroom, and boardroom
- Second floor office has private offices and shared office space, washrooms, and lunchroom
- Air conditioning in office
- Parking in front of building and yard storage
- Ideal for owner/user businesses
- Site is well located on the southern border of the Acheson Structure Plan Boundary
- West of HWY 60 on HWY 628 (continuation of the Whitemud Freeway)
- Adjacent 5.09 acre lot also available for purchase

## ACHESON OFFICE/WAREHOUSE

27278 HIGHWAY 628

| ACHESON, AB

**N**ICommercial

SALE PRICE

AREA AVAILABLE 9,200 sq.ft.± LEGAL DESCRIPTION Plan 9420960, Lot 3 ZONING IRD - Industrial Reserve District SITE/YARD SIZE 5.16 acres± **AVAILABLE** Immediately **PROPERTY** Shop & Office: 99' x 78' **DIMENSIONS** Medium Quonset: 29' x 49' Heated by overhead heaters Concrete floor and sliding doors Attached Cold Storage: 39' x 25' Large Quonset: 89' x 27' > No heat, for storage only Unfinished Quonset: 90' x 115' 1993 YEAR BUILT POWER 225 amps 120/208 volts, Phase 3 (TBC) LOADING All Grade: Shop/Office: 2 (12' x 20') + 1 (10' x 10') Cold Storage: (14' x 12') Large Quonset: (10' x 14') PROPERTY TAXES \$31,622.62 (2024)