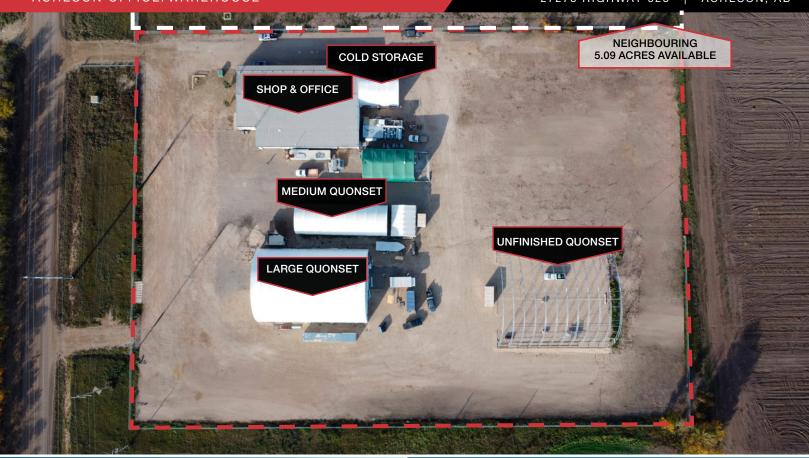

## PROPERTY DESCRIPTION

- 9,200 sq.ft.± office/warehouse and quonsets on 5.16 acres
- Two access points into the property
- Fully gated and fenced, asphalt and gravel yard
- Main floor office area includes reception, private offices, washroom, and boardroom
- Second floor office has private offices and shared office space, washrooms, and lunchroom
- Air conditioning in office
- Parking in front of building and yard storage
- Ideal for owner/user businesses
- Site is well located on the southern border of the Acheson Structure Plan Boundary
- West of HWY 60 on HWY 628 (continuation of the Whitemud Freeway)
- Adjacent 5.09 acre lot also available for purchase

## ACHESON OFFICE/WAREHOUSE

27278 HIGHWAY 628

| ACHESON, AB

**N**ICommercial

SALE PRICE

AREA AVAILABLE 9,200 sq.ft.± LEGAL DESCRIPTION Plan 9420960, Lot 3 ZONING IRD - Industrial Reserve District SITE/YARD SIZE 5.16 acres± **AVAILABLE** Immediately **PROPERTY** Shop & Office: 99' x 78' **DIMENSIONS** Medium Quonset: 29' x 49' Heated by overhead heaters Concrete floor and sliding doors Attached Cold Storage: 39' x 25' Large Quonset: 89' x 27' > No heat, for storage only Unfinished Quonset: 90' x 115' 1993 YEAR BUILT POWER 225 amps 120/208 volts, Phase 3 (TBC) LOADING All Grade: Shop/Office: 2 (12' x 20') + 1 (10' x 10') Cold Storage: (14' x 12') Large Quonset: (10' x 14') PROPERTY TAXES \$31,622.62 (2024)