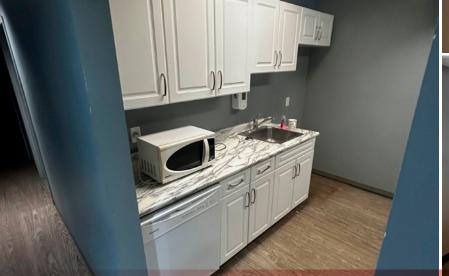

## PROPERTY DESCRIPTION

- 9,200 sq.ft.± office/warehouse and quonsets on 5.16 acres
- Two access points into the property
- Fully gated and fenced, asphalt and gravel yard
- Main floor office area includes reception, private offices, washroom, and boardroom
- Second floor office has private offices and shared office space, washrooms, and lunchroom
- Air conditioning in office
- Parking in front of building and yard storage
- Ideal for owner/user businesses
- Site is well located on the southern border of the Acheson Structure Plan Boundary
- West of HWY 60 on HWY 628 (continuation of the Whitemud Freeway)
- Adjacent 5.09 acre lot also available for purchase