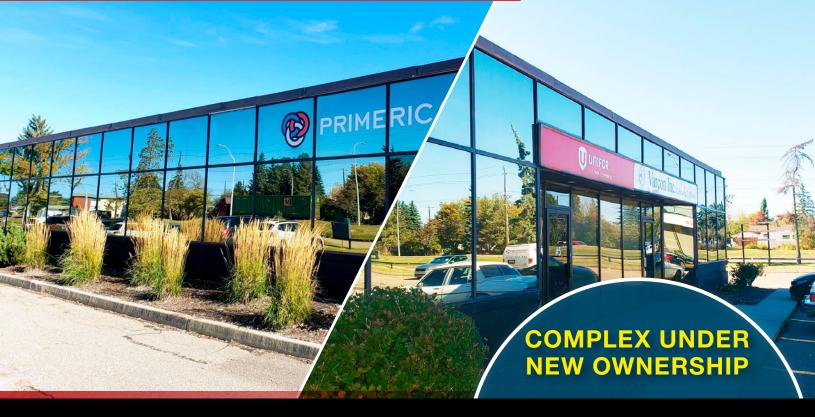

## FOR LEASE PARKWOOD OFFICE CENTRE

## PROPERTY DESCRIPTION

- Highly coveted opportunity to Lease space within the Parkwood Office Centre, a professional office complex comprised of three individual single storey buildings
- 1,679 sq.ft.± office unit with modern finishes throughout, located at front of building with direct exposure to 50th Street traffic
  - o Layout consists of reception area, seven private offices, boardroom, bullpen area and kitchenette with sink
- Ideally located in the Eastgate Business Park with direct exposure to 50th Street traffic (25,500 vehicles per day)
- Abundance of surface parking (over 150 stalls) available at no charge
- Complex under new ownership with on-site management