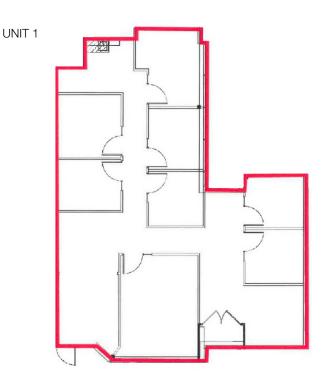

## PROPERTY DESCRIPTION

- Highly coveted opportunity to Lease space within the Parkwood Office Centre, a professional office complex comprised of three individual single storey buildings
- 1,679 sq.ft.± office unit with modern finishes throughout, located at front of building with direct exposure to 50th Street traffic
  - o Layout consists of reception area, seven private offices, boardroom, bullpen area and kitchenette with sink
- Ideally located in the Eastgate Business Park with direct exposure to 50th Street traffic (25,500 vehicles per day)
- Abundance of surface parking (over 150 stalls) available at no charge
- Complex under new ownership with on-site management

### Building 1 (9363 - 50 Street) Unit 1 1,679 sq.ft.± Available June 1, 2025

Building 2 (9353 - 50 Street)

FULLY LEASED

Building 3 (9343 - 50 Street) FULLY LEASED

PARKING

Ample surface stalls available free of charge