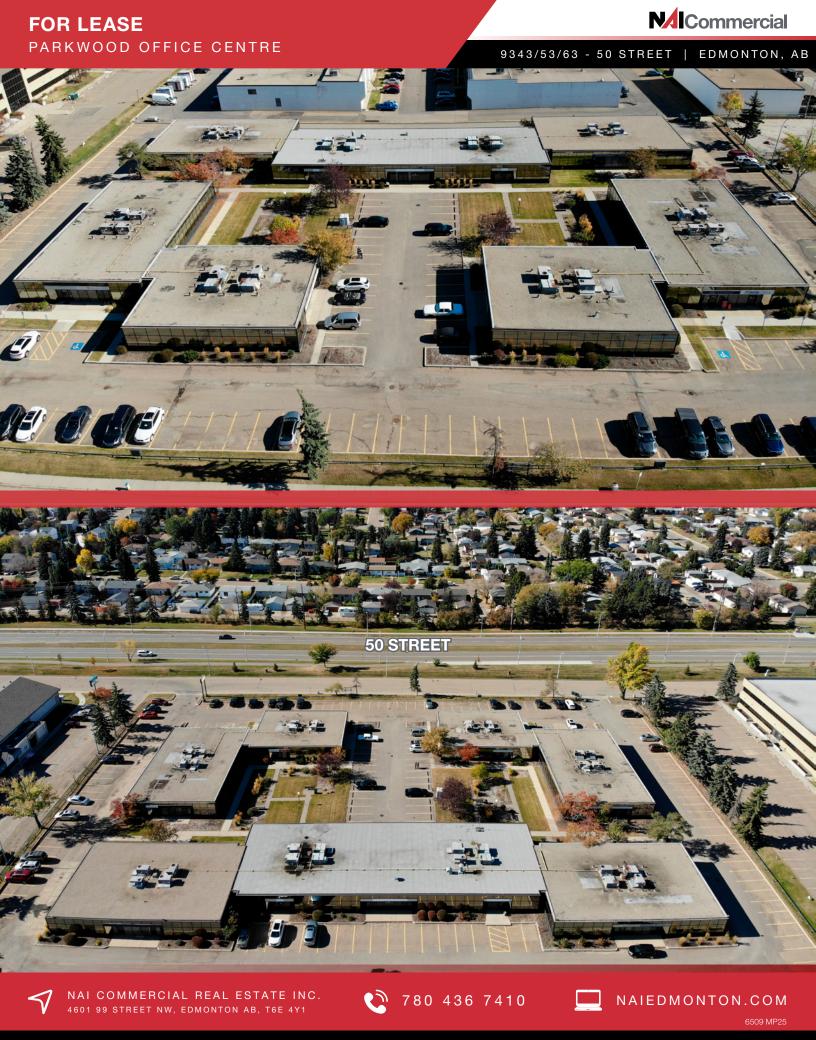

## PROPERTY DESCRIPTION

- Highly coveted opportunity to Lease space within the Parkwood Office Centre, a professional office complex comprised of three individual single storey buildings
- 1,679 sq.ft.± office unit with modern finishes throughout, located at front of building with direct exposure to 50th Street traffic
  - o Layout consists of reception area, seven private offices, boardroom, bullpen area and kitchenette with sink
- Ideally located in the Eastgate Business Park with direct exposure to 50th Street traffic (25,500 vehicles per day)
- Abundance of surface parking (over 150 stalls) available at no charge
- Complex under new ownership with on-site management

### Building 1 (9363 - 50 Street) Unit 1 1,679 sq.ft.± Available June 1, 2025

Building 2 (9353 - 50 Street)

FULLY LEASED

Building 3 (9343 - 50 Street) FULLY LEASED

PARKING

Ample surface stalls available free of charge