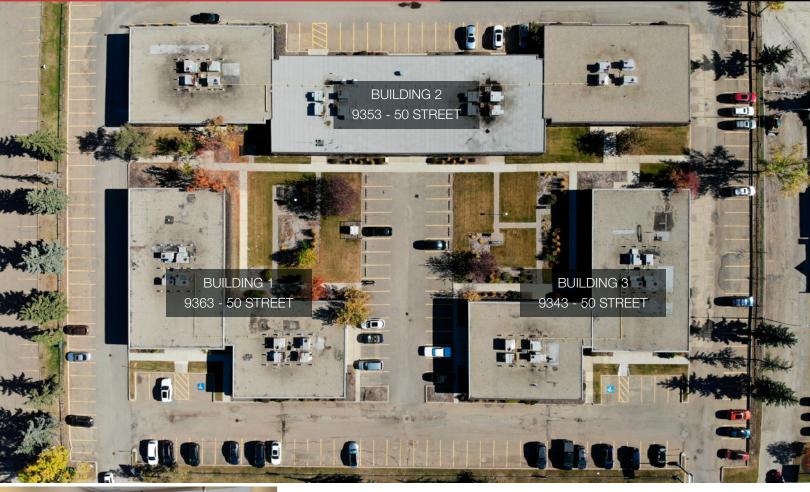

## ADDITIONAL INFORMATION

AREA AVAILABLE

### Building 1 (9363 - 50 Street) Unit 1 1,679 sq.ft.± Available June 1, 2025

Building 2 (9353 - 50 Street)

FULLY LEASED

Building 3 (9343 - 50 Street) FULLY LEASED

PARKING

Ample surface stalls available free of charge