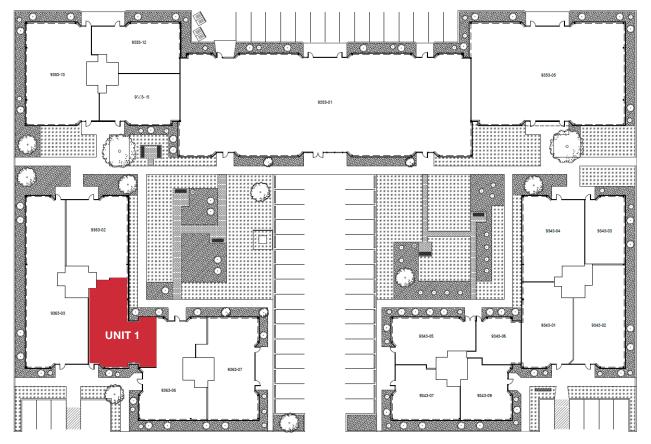

### Building 1 (9363 - 50 Street) Unit 1 1,679 sq.ft.± Available June 1, 2025

Building 2 (9353 - 50 Street)

FULLY LEASED

Building 3 (9343 - 50 Street) FULLY LEASED

PARKING

Ample surface stalls available free of charge