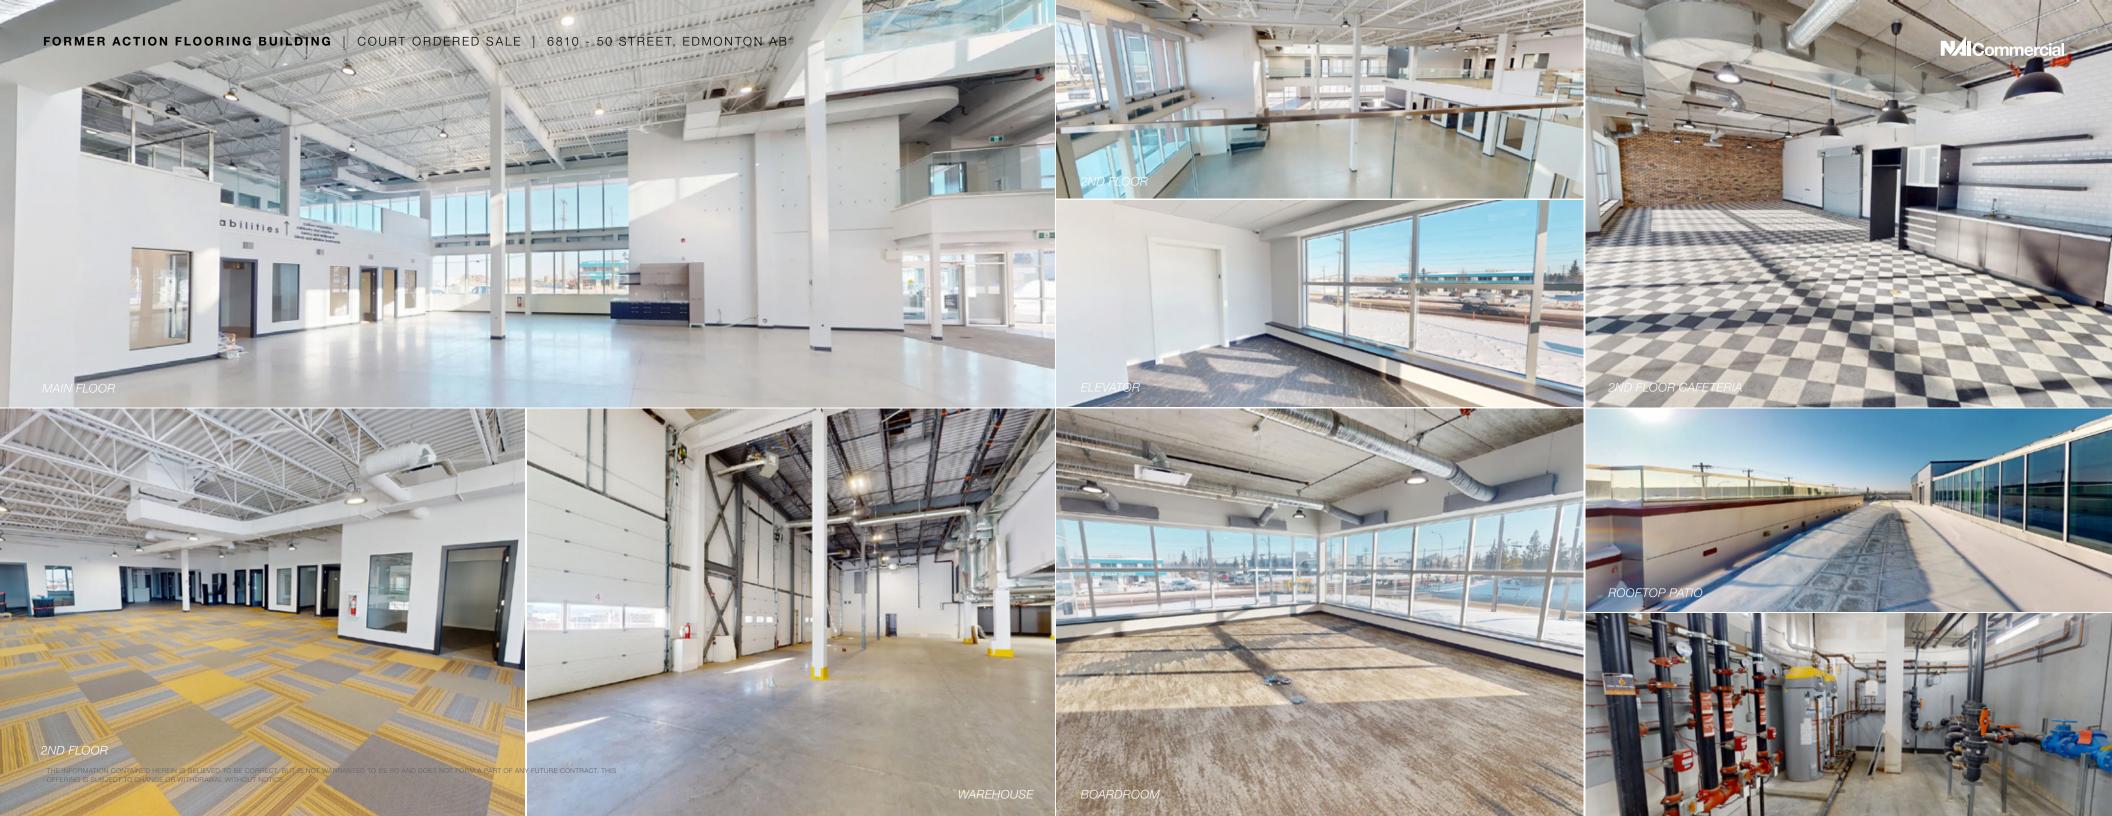

#### Modern construction:

The building was recently constructed in 2018 with modern building amenities offering a longer life span with prospectively lower maintenance costs going forward

### PROPERTY INFORMATION

| LEGAL DESCRIPTION            | Plan 1523362; Block G; Lot 1                                                                                                            |  |
|------------------------------|-----------------------------------------------------------------------------------------------------------------------------------------|--|
| ZONING                       | BE - Business Employment                                                                                                                |  |
| BUILDING SIZE                | 57,593 sq.ft.± (To be confirmed by Purchaser)                                                                                           |  |
| SITE SIZE                    | 4.22 acres (includes 1.64 acres of excess land)                                                                                         |  |
| SITE COVERAGE<br>RATIO       | 19.1%                                                                                                                                   |  |
| YEAR BUILT                   | 2018                                                                                                                                    |  |
| PARKING                      | 99± stalls                                                                                                                              |  |
| LOADING                      | 3 dock level doors: (3) 10'x10'<br>7 grade level doors: (2) 14'x14'; (3) 14' x 12'; (1) 10'x12'; (1) 8'x10'                             |  |
| CEILING                      | Warehouse: 25 ft (22 ft clearance)<br>Showroom: 25 ft                                                                                   |  |
| HVAC                         | Roof mounted HVAC for office & retail, gas-fired overhead heaters for warehouse                                                         |  |
| LIGHTING                     | Energy efficient LED lights in warehouse                                                                                                |  |
| SPECIAL PROPERTY<br>FEATURES | <ul> <li>Elevator Serviced Building</li> <li>Sprinklered</li> <li>Motorized Overhead Door Lifts</li> <li>2nd floor Cafeteria</li> </ul> |  |