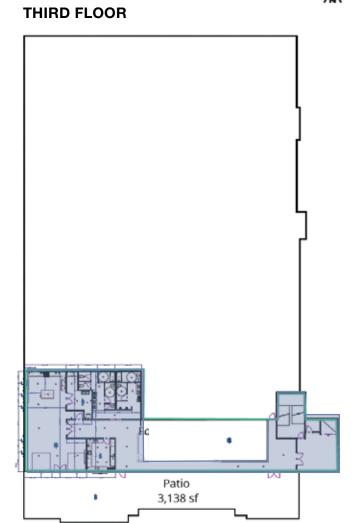

# **SECOND FLOOR** -CRANSTON 2,400 sf Vacant - Unit 6 2,632 sf

NOTE: ABILITY TO FURTHER SUBDIVIDE/RECONFIGURE 2ND FLOOR

**N**AICommercial POTENTIAL OCCUPANT USES Medical Offices or Clinics Automotive and Recreational Vehicle Sales Retail Showrooms Storage Facilities Furniture Retail or Warehousing Flooring and Home Improvement Stores Kitchen and Cabinetry Showrooms or Workshops Church Assemblies Educational & Training Operators