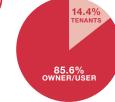

## PROPERTY HIGHLIGHTS

NAI Commercial Real Estate Inc. is excited to present the unique sale offering of the Former Action Flooring Building, located at 6810 - 50th Street, Edmonton, AB. This property offers an exceptional opportunity for an owner-user to occupy a portion of the premises while leveraging the remaining space to generate additional revenue. The surplus areas present versatile possibilities, including leasing to tenants for steady income or potentially subdividing and condominiumizing the property to maximize its value and market appeal.

#### Low site coverage:

4.22-acre site with potential to readily develop or sub-divide 1.64 acres± surplus land

Owner-user(s) can benefit from in-place income