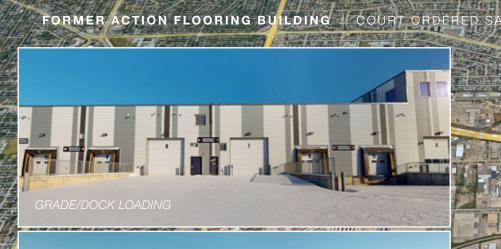

#### Property details:

- Small bay mixed-use property offering developed office, retail showroom and warehouse space with 10 loading doors
- 57,593 square feet of leasable area with multiple configurations to lease or condominimize

### PROPERTY INFORMATION

| LEGAL DESCRIPTION            | Plan 1523362; Block G; Lot 1                                                                                                            |  |
|------------------------------|-----------------------------------------------------------------------------------------------------------------------------------------|--|
| ZONING                       | BE - Business Employment                                                                                                                |  |
| BUILDING SIZE                | 57,593 sq.ft.± (To be confirmed by Purchaser)                                                                                           |  |
| SITE SIZE                    | 4.22 acres (includes 1.64 acres of excess land)                                                                                         |  |
| SITE COVERAGE<br>RATIO       | 19.1%                                                                                                                                   |  |
| YEAR BUILT                   | 2018                                                                                                                                    |  |
| PARKING                      | 99± stalls                                                                                                                              |  |
| LOADING                      | 3 dock level doors: (3) 10'x10'<br>7 grade level doors: (2) 14'x14'; (3) 14' x 12'; (1) 10'x12'; (1) 8'x10'                             |  |
| CEILING                      | Warehouse: 25 ft (22 ft clearance)<br>Showroom: 25 ft                                                                                   |  |
| HVAC                         | Roof mounted HVAC for office & retail, gas-fired overhead heaters for warehouse                                                         |  |
| LIGHTING                     | Energy efficient LED lights in warehouse                                                                                                |  |
| SPECIAL PROPERTY<br>FEATURES | <ul> <li>Elevator Serviced Building</li> <li>Sprinklered</li> <li>Motorized Overhead Door Lifts</li> <li>2nd floor Cafeteria</li> </ul> |  |