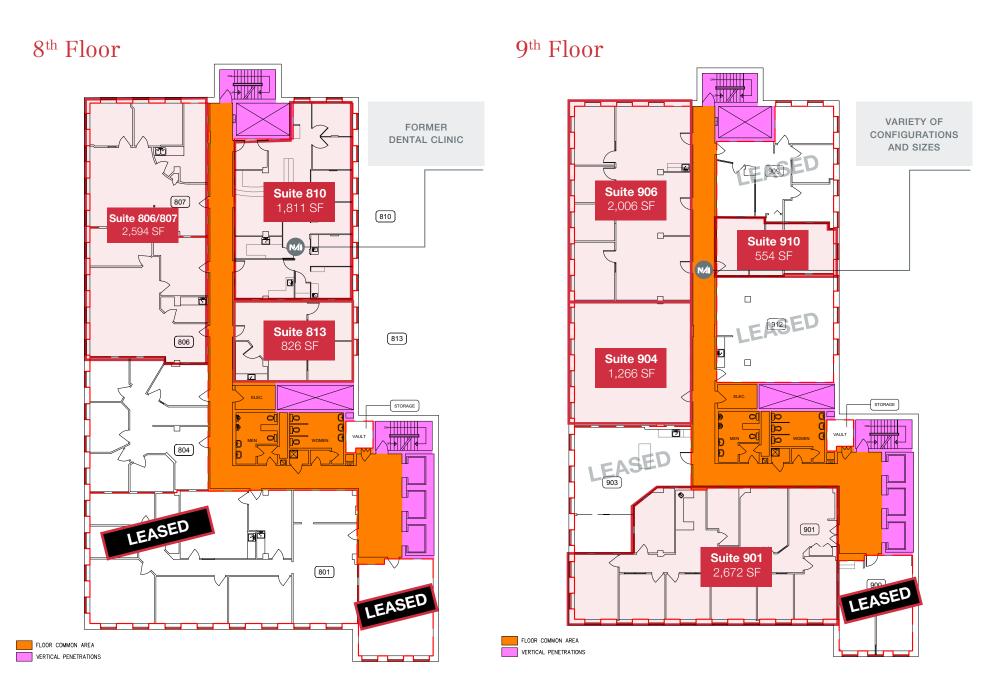

### **Additional Information**

| LEGAL DESCRIPTION               | Lot 21, Block , Plan F                                                                                                                                                       |
|---------------------------------|------------------------------------------------------------------------------------------------------------------------------------------------------------------------------|
| AREAS AVAILABLE                 | Multiple suites from 408 sq.ft. to 9,197 sq.ft. See enclosed floor plans.                                                                                                    |
| ZONING                          | Core Commercial Arts Zone (CCA)                                                                                                                                              |
| TENANT IMPROVEMENT<br>ALLOWANCE | Negotiable                                                                                                                                                                   |
| PARKING                         | Underground and covered parking<br>negotiable                                                                                                                                |
| TERM                            | Flexible term lengths                                                                                                                                                        |
| NET RENTAL RATE                 | Starting at \$5.00/sq.ft./annum                                                                                                                                              |
| ADDITIONAL RENT                 | \$12.50/sq.ft./annum (2024 estimate) includes property taxes, building insurance, common area maintenance, management fees, utilities (gas, water and power) and janitorial. |