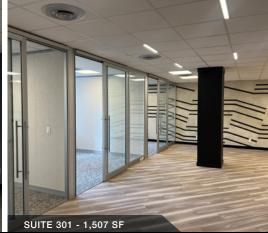

### **Additional Information**

| LEGAL DESCRIPTION               | Lot 21, Block , Plan F                                                                                                                                                       |
|---------------------------------|------------------------------------------------------------------------------------------------------------------------------------------------------------------------------|
| AREAS AVAILABLE                 | Multiple suites from 408 sq.ft. to 9,197 sq.ft. See enclosed floor plans.                                                                                                    |
| ZONING                          | Core Commercial Arts Zone (CCA)                                                                                                                                              |
| TENANT IMPROVEMENT<br>ALLOWANCE | Negotiable                                                                                                                                                                   |
| PARKING                         | Underground and covered parking<br>negotiable                                                                                                                                |
| TERM                            | Flexible term lengths                                                                                                                                                        |
| NET RENTAL RATE                 | Starting at \$5.00/sq.ft./annum                                                                                                                                              |
| ADDITIONAL RENT                 | \$12.50/sq.ft./annum (2024 estimate) includes property taxes, building insurance, common area maintenance, management fees, utilities (gas, water and power) and janitorial. |