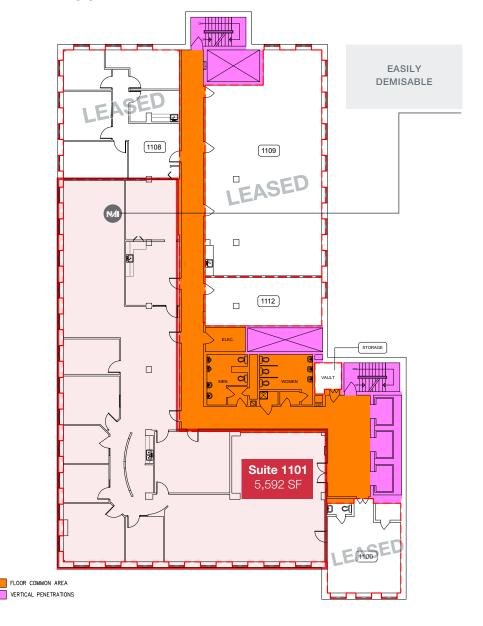

|
| TERM                            | Flexible term lengths                                                                                                                                                        |
| NET RENTAL RATE                 | Starting at \$5.00/sq.ft./annum                                                                                                                                              |
| ADDITIONAL RENT                 | \$12.50/sq.ft./annum (2024 estimate) includes property taxes, building insurance, common area maintenance, management fees, utilities (gas, water and power) and janitorial. |

















#### Lower Level























### 11<sup>th</sup> Floor





#### KEVIN MOCKFORD

Senior Associate 587 635 2484 kmockford@naiedmonton.com

#### GORDIE LOUGH

Associate 587 635 5610 glough@naiaedmonton.com

D DOES NOT FORM A PA

## **N**AlCommercial

• 4601 - 99 Street NW, Edmonton, AB T6E 4Y1

6 SUBJECT TO CHANGE OR WITHDRAWAL WITHOUT NOTICE

- 780 436 7410
- www.naiedmonton.com

#### DANIEL YARMON

Vice President, Retail 587 635 5609 dyarmon@naiedmonton.com