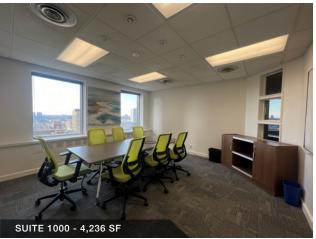

### **Additional Information**

| LEGAL DESCRIPTION               | Lot 21, Block , Plan F                                                                                                                                                       |
|---------------------------------|------------------------------------------------------------------------------------------------------------------------------------------------------------------------------|
| AREAS AVAILABLE                 | Multiple suites from 408 sq.ft. to 9,197 sq.ft. See enclosed floor plans.                                                                                                    |
| ZONING                          | Core Commercial Arts Zone (CCA)                                                                                                                                              |
| TENANT IMPROVEMENT<br>ALLOWANCE | Negotiable                                                                                                                                                                   |
| PARKING                         | Underground and covered parking<br>negotiable                                                                                                                                |
| TERM                            | Flexible term lengths                                                                                                                                                        |
| NET RENTAL RATE                 | Starting at \$5.00/sq.ft./annum                                                                                                                                              |
| ADDITIONAL RENT                 | \$12.50/sq.ft./annum (2024 estimate) includes property taxes, building insurance, common area maintenance, management fees, utilities (gas, water and power) and janitorial. |