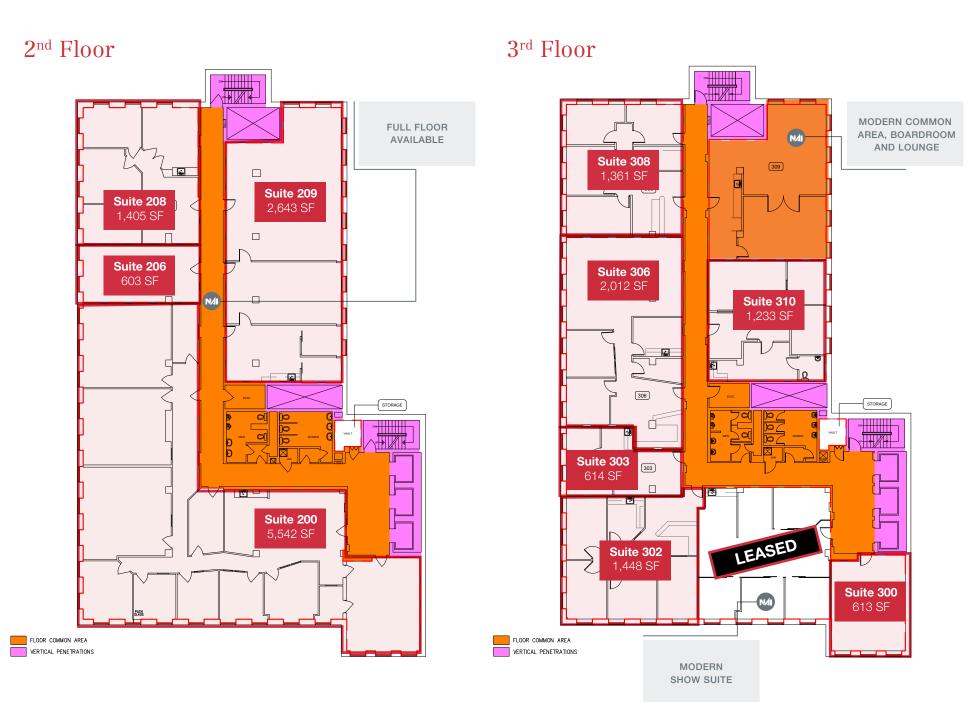

### **Additional Information**

| LEGAL DESCRIPTION               | Lot 21, Block , Plan F                                                                                                                                                       |
|---------------------------------|------------------------------------------------------------------------------------------------------------------------------------------------------------------------------|
| AREAS AVAILABLE                 | Multiple suites from 408 sq.ft. to 9,197 sq.ft. See enclosed floor plans.                                                                                                    |
| ZONING                          | Core Commercial Arts Zone (CCA)                                                                                                                                              |
| TENANT IMPROVEMENT<br>ALLOWANCE | Negotiable                                                                                                                                                                   |
| PARKING                         | Underground and covered parking<br>negotiable                                                                                                                                |
| TERM                            | Flexible term lengths                                                                                                                                                        |
| NET RENTAL RATE                 | Starting at \$5.00/sq.ft./annum                                                                                                                                              |
| ADDITIONAL RENT                 | \$12.50/sq.ft./annum (2024 estimate) includes property taxes, building insurance, common area maintenance, management fees, utilities (gas, water and power) and janitorial. |