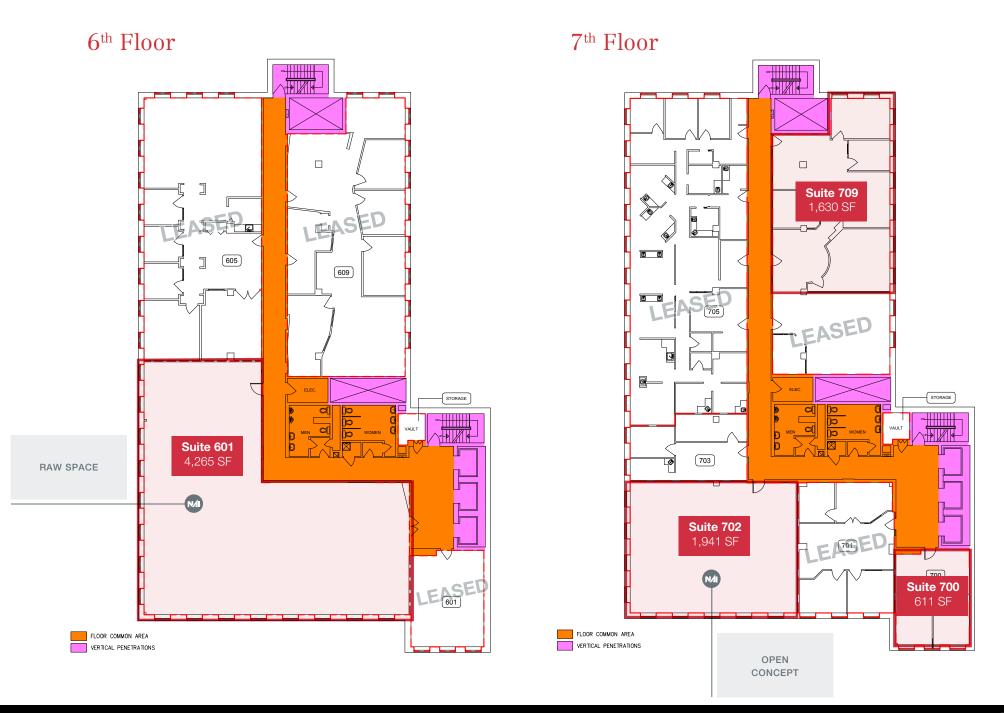

### **Additional Information**

| LEGAL DESCRIPTION               | Lot 21, Block , Plan F                                                                                                                                                       |
|---------------------------------|------------------------------------------------------------------------------------------------------------------------------------------------------------------------------|
| AREAS AVAILABLE                 | Multiple suites from 408 sq.ft. to 9,197 sq.ft. See enclosed floor plans.                                                                                                    |
| ZONING                          | Core Commercial Arts Zone (CCA)                                                                                                                                              |
| TENANT IMPROVEMENT<br>ALLOWANCE | Negotiable                                                                                                                                                                   |
| PARKING                         | Underground and covered parking<br>negotiable                                                                                                                                |
| TERM                            | Flexible term lengths                                                                                                                                                        |
| NET RENTAL RATE                 | Starting at \$5.00/sq.ft./annum                                                                                                                                              |
| ADDITIONAL RENT                 | \$12.50/sq.ft./annum (2024 estimate) includes property taxes, building insurance, common area maintenance, management fees, utilities (gas, water and power) and janitorial. |