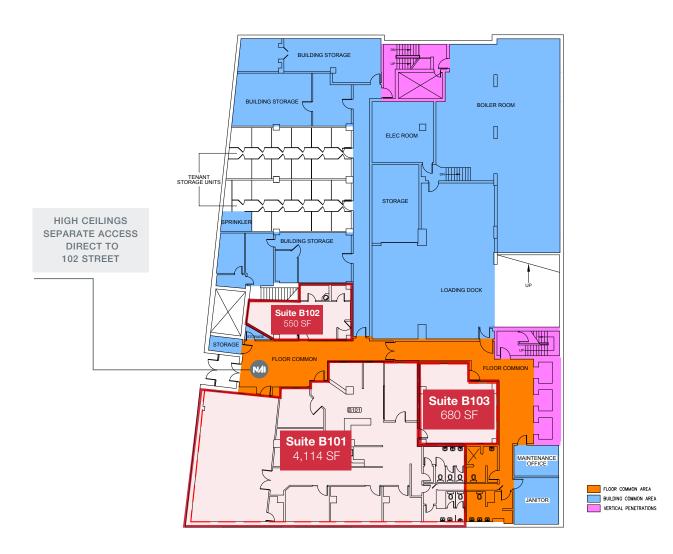

le                                                                                                                                |
| TERM                            | Flexible term lengths                                                                                                                                                        |
| NET RENTAL RATE                 | Starting at \$5.00/sq.ft./annum                                                                                                                                              |
| ADDITIONAL RENT                 | \$12.50/sq.ft./annum (2024 estimate) includes property taxes, building insurance, common area maintenance, management fees, utilities (gas, water and power) and janitorial. |

















#### Lower Level























### 11<sup>th</sup> Floor





#### KEVIN MOCKFORD

Senior Associate 587 635 2484 kmockford@naiedmonton.com

#### GORDIE LOUGH

Associate 587 635 5610 glough@naiaedmonton.com

D DOES NOT FORM A PA

## **N**AlCommercial

• 4601 - 99 Street NW, Edmonton, AB T6E 4Y1

6 SUBJECT TO CHANGE OR WITHDRAWAL WITHOUT NOTICE

- 780 436 7410
- www.naiedmonton.com

#### DANIEL YARMON

Vice President, Retail 587 635 5609 dyarmon@naiedmonton.com