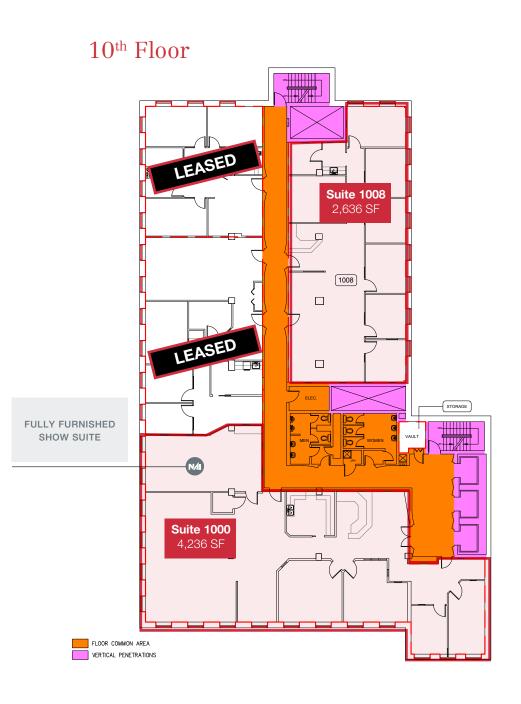

### **Additional Information**

| LEGAL DESCRIPTION               | Lot 21, Block , Plan F                                                                                                                                                       |
|---------------------------------|------------------------------------------------------------------------------------------------------------------------------------------------------------------------------|
| AREAS AVAILABLE                 | Multiple suites from 408 sq.ft. to 9,197 sq.ft. See enclosed floor plans.                                                                                                    |
| ZONING                          | Core Commercial Arts Zone (CCA)                                                                                                                                              |
| TENANT IMPROVEMENT<br>ALLOWANCE | Negotiable                                                                                                                                                                   |
| PARKING                         | Underground and covered parking<br>negotiable                                                                                                                                |
| TERM                            | Flexible term lengths                                                                                                                                                        |
| NET RENTAL RATE                 | Starting at \$5.00/sq.ft./annum                                                                                                                                              |
| ADDITIONAL RENT                 | \$12.50/sq.ft./annum (2024 estimate) includes property taxes, building insurance, common area maintenance, management fees, utilities (gas, water and power) and janitorial. |

### 11<sup>th</sup> Floor