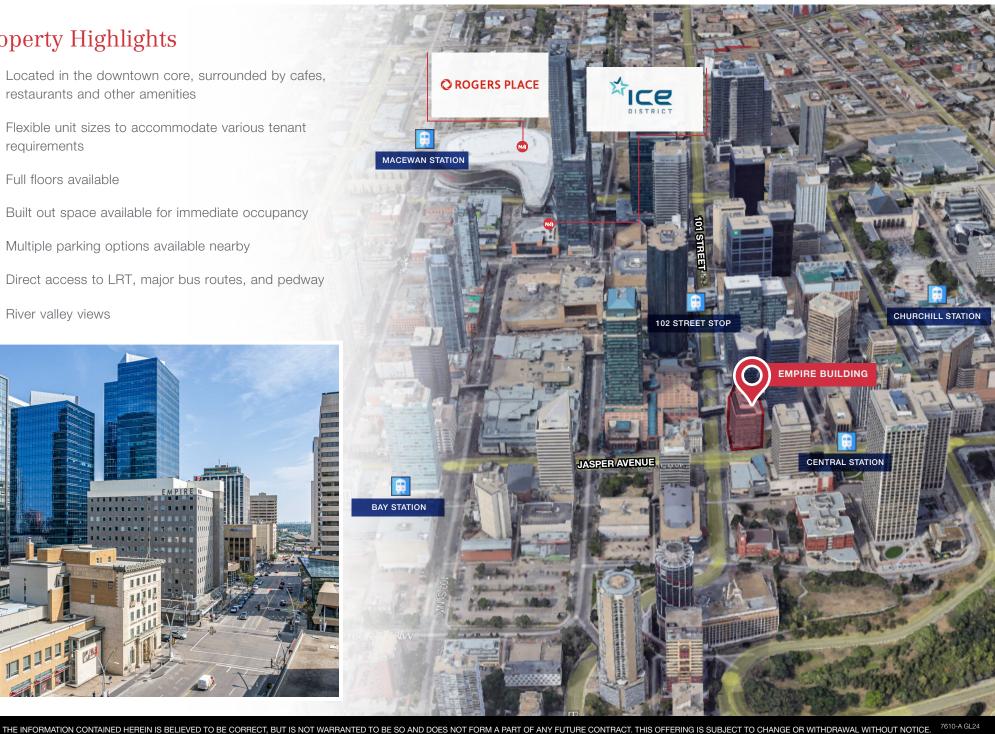

### **Property Highlights**

Built out space available for immediate occupancy

Direct access to LRT, major bus routes, and pedway

River valley views