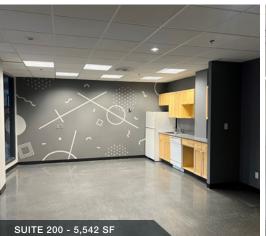

### **Additional Information**

| LEGAL DESCRIPTION               | Lot 21, Block , Plan F                                                                                                                                                       |
|---------------------------------|------------------------------------------------------------------------------------------------------------------------------------------------------------------------------|
| AREAS AVAILABLE                 | Multiple suites from 408 sq.ft. to 9,197 sq.ft. See enclosed floor plans.                                                                                                    |
| ZONING                          | Core Commercial Arts Zone (CCA)                                                                                                                                              |
| TENANT IMPROVEMENT<br>ALLOWANCE | Negotiable                                                                                                                                                                   |
| PARKING                         | Underground and covered parking<br>negotiable                                                                                                                                |
| TERM                            | Flexible term lengths                                                                                                                                                        |
| NET RENTAL RATE                 | Starting at \$5.00/sq.ft./annum                                                                                                                                              |
| ADDITIONAL RENT                 | \$12.50/sq.ft./annum (2024 estimate) includes property taxes, building insurance, common area maintenance, management fees, utilities (gas, water and power) and janitorial. |