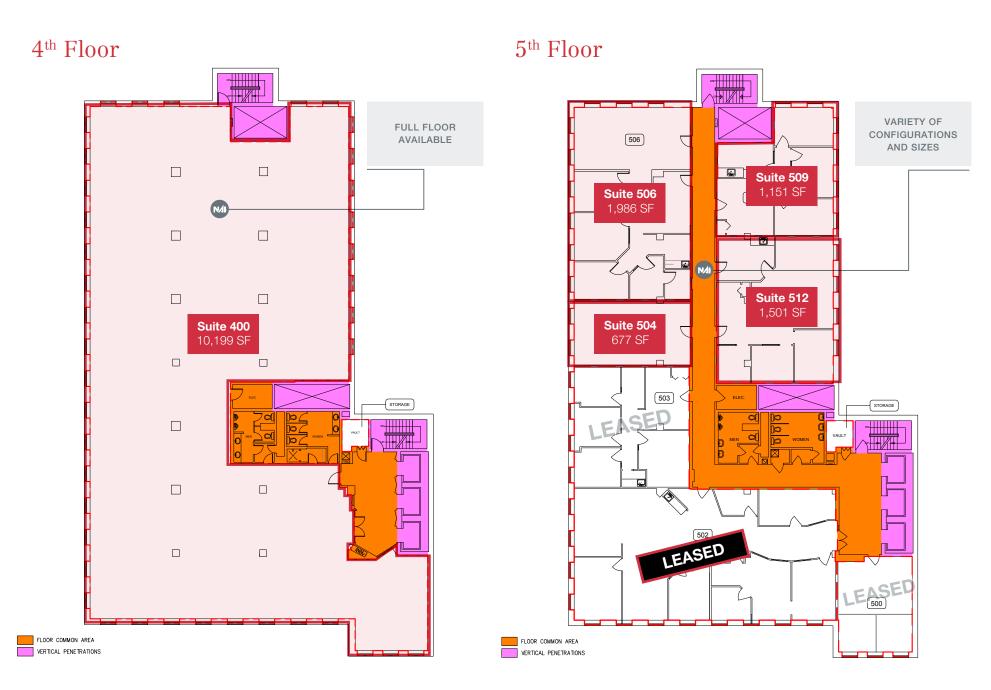

### **Additional Information**

| LEGAL DESCRIPTION               | Lot 21, Block , Plan F                                                                                                                                                       |
|---------------------------------|------------------------------------------------------------------------------------------------------------------------------------------------------------------------------|
| AREAS AVAILABLE                 | Multiple suites from 408 sq.ft. to 9,197 sq.ft. See enclosed floor plans.                                                                                                    |
| ZONING                          | Core Commercial Arts Zone (CCA)                                                                                                                                              |
| TENANT IMPROVEMENT<br>ALLOWANCE | Negotiable                                                                                                                                                                   |
| PARKING                         | Underground and covered parking<br>negotiable                                                                                                                                |
| TERM                            | Flexible term lengths                                                                                                                                                        |
| NET RENTAL RATE                 | Starting at \$5.00/sq.ft./annum                                                                                                                                              |
| ADDITIONAL RENT                 | \$12.50/sq.ft./annum (2024 estimate) includes property taxes, building insurance, common area maintenance, management fees, utilities (gas, water and power) and janitorial. |