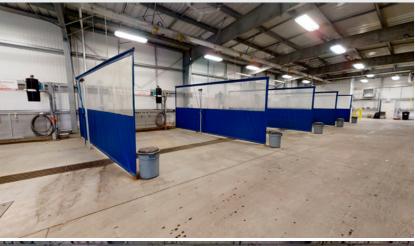

### **Property Features**

- 7,500 sq.ft.± car wash for sale
- Direct exposure to Stony Plain Road
- Exposure to over 42,000 vehicles per day (2014 - City of Edmonton, Stony Plain Road West of 167 Street & 170 Street North of Stony Plain Road)
- Directly across the street from Mayfield Common

#### **TURN-KEY CAR WASH**

| SIZE       | 7,500 sq.ft.                                                                                    |
|------------|-------------------------------------------------------------------------------------------------|
| PRICE      | Market                                                                                          |
| FINANCIALS | Income and expense information is available to qualified buyers, contact the agent for details. |