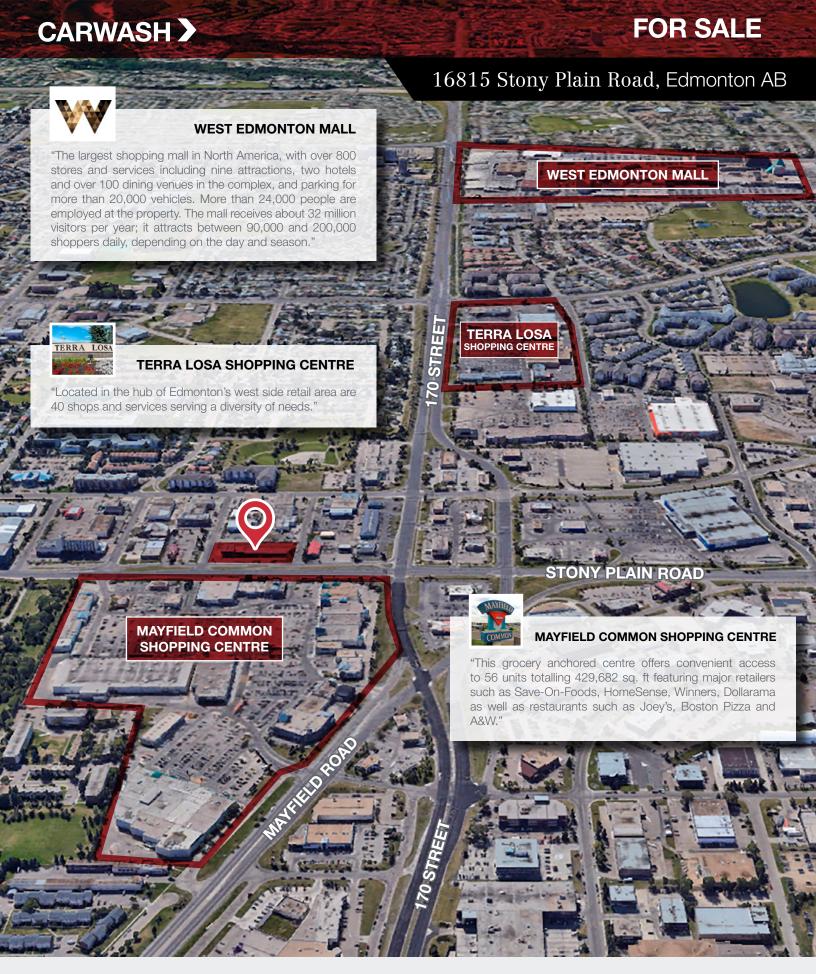

### **Property Features**

- 7,500 sq.ft.± car wash for sale
- Direct exposure to Stony Plain Road
- Exposure to over 42,000 vehicles per day (2014 - City of Edmonton, Stony Plain Road West of 167 Street & 170 Street North of Stony Plain Road)
- Directly across the street from Mayfield Common