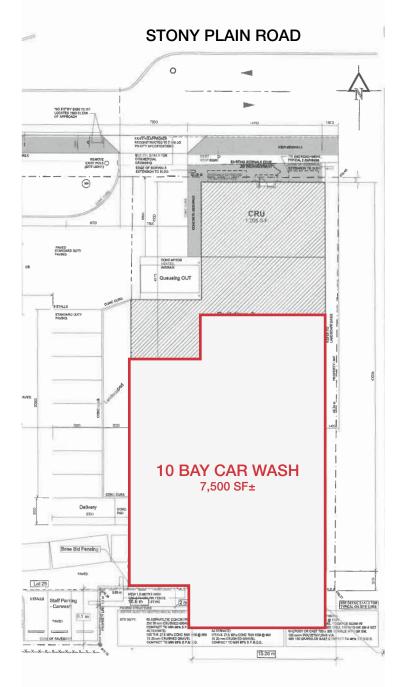

### **Property Features**

- 7,500 sq.ft.± car wash for sale
- Direct exposure to Stony Plain Road
- Exposure to over 42,000 vehicles per day (2014 - City of Edmonton, Stony Plain Road West of 167 Street & 170 Street North of Stony Plain Road)
- Directly across the street from Mayfield Common

#### **TURN-KEY CAR WASH**

| SIZE       | 7,500 sq.ft.                                                                                    |
|------------|-------------------------------------------------------------------------------------------------|
| PRICE      | Market                                                                                          |
| FINANCIALS | Income and expense information is available to qualified buyers, contact the agent for details. |