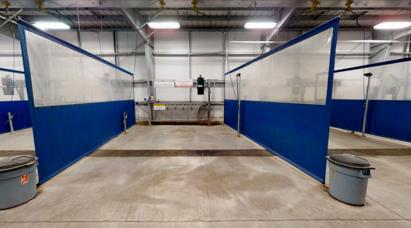

### **Property Features**

- 7,500 sq.ft.± car wash for sale
- Direct exposure to Stony Plain Road
- Exposure to over 42,000 vehicles per day (2014 - City of Edmonton, Stony Plain Road West of 167 Street & 170 Street North of Stony Plain Road)
- Directly across the street from Mayfield Common

#### **TURN-KEY CAR WASH**

| SIZE       | 7,500 sq.ft.                                                                                    |
|------------|-------------------------------------------------------------------------------------------------|
| PRICE      | Market                                                                                          |
| FINANCIALS | Income and expense information is available to qualified buyers, contact the agent for details. |