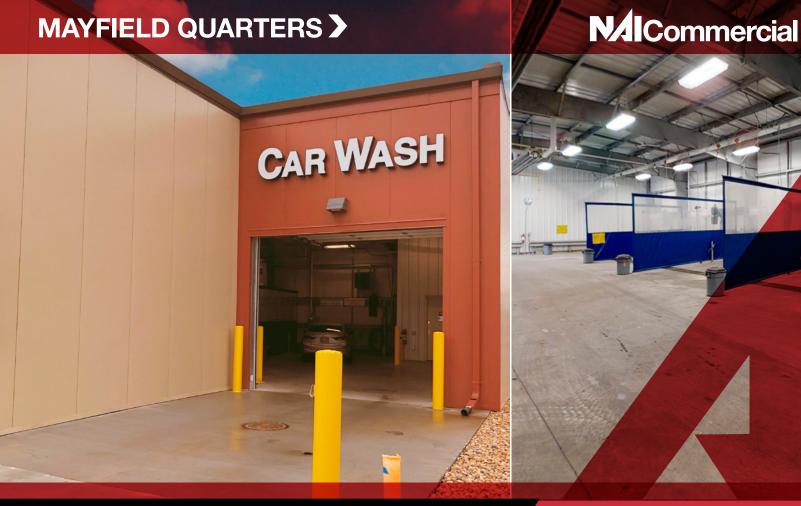

### **Property Features**

- 7,500 sq.ft.± car wash for sale
- Direct exposure to Stony Plain Road
- Exposure to over 42,000 vehicles per day (2014 - City of Edmonton, Stony Plain Road West of 167 Street & 170 Street North of Stony Plain Road)
- Directly across the street from Mayfield Common

#### **TURN-KEY CAR WASH**

| SIZE       | 7,500 sq.ft.                                                                                    |
|------------|-------------------------------------------------------------------------------------------------|
| PRICE      | Market                                                                                          |
| FINANCIALS | Income and expense information is available to qualified buyers, contact the agent for details. |