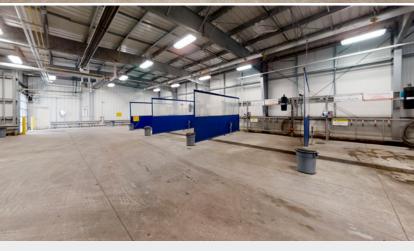

### **Property Features**

- 7,500 sq.ft.± car wash for sale
- Direct exposure to Stony Plain Road
- Exposure to over 42,000 vehicles per day (2014 - City of Edmonton, Stony Plain Road West of 167 Street & 170 Street North of Stony Plain Road)
- Directly across the street from Mayfield Common

#### **TURN-KEY CAR WASH**

| SIZE       | 7,500 sq.ft.                                                                                    |
|------------|-------------------------------------------------------------------------------------------------|
| PRICE      | Market                                                                                          |
| FINANCIALS | Income and expense information is available to qualified buyers, contact the agent for details. |