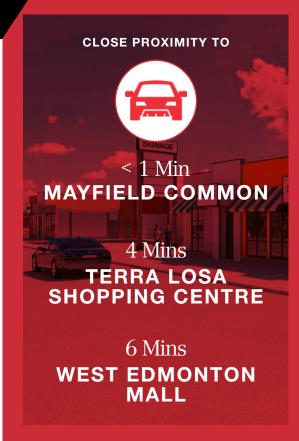

### **Property Features**

- 7,500 sq.ft.± car wash for sale
- Direct exposure to Stony Plain Road
- Exposure to over 42,000 vehicles per day (2014 - City of Edmonton, Stony Plain Road West of 167 Street & 170 Street North of Stony Plain Road)
- Directly across the street from Mayfield Common